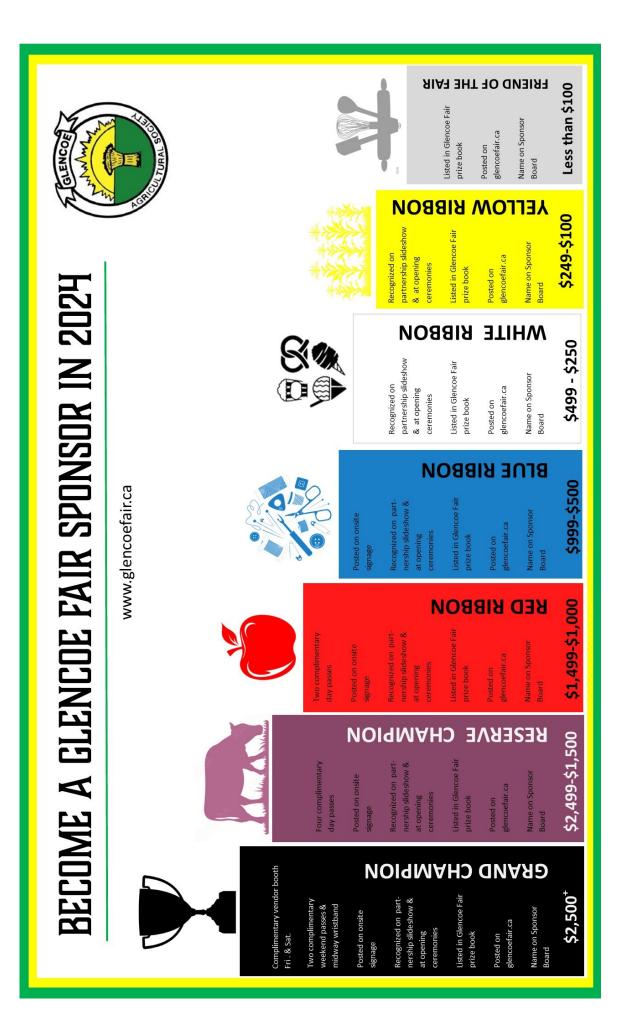

Glencoe Agricultural Society 2-268 Currie St., Glencoe, ON NOL 1M0 p: 519-870-9954 glencoefair@yahoo.ca www.glencoefair.ca **PARTNERSHIP LEVELS:** We are pleased to offer the following partnership levels for the Glencoe Fair. These levels can be attained by any combination of product, service, or financial contributions. Please review the different levels on the following pages and decide if you would like to be a Partner of the Fair.

| 6        | \$ 10.00 - \$ 99.00     | Friend of the Fair              |
|----------|-------------------------|---------------------------------|
|          | \$ 100.00 - \$ 249.00   | Yellow Ribbon Partner           |
| <b></b>  | \$ 250.00 - \$ 499.00   | White Ribbon Partner            |
|          | \$ 500.00 - \$ 999.00   | Blue Ribbon Partner             |
| <b>@</b> | \$ 1000.00 - \$ 1499.00 | Red Ribbon Partner              |
|          | \$ 1500.00 - \$ 2499.00 | <b>Reserve Champion Partner</b> |
| <b>@</b> | \$ 2500.00 - \$ 4999.00 | Grand Champion Partner          |
|          | \$ 5000.00 and over     | Supreme Champion Partner        |
|          |                         |                                 |

| Partnership<br>Levels | Value               | Partnership Possibilities                                                                                                                                                                                                                                                                    | Return On Investment                                                                                                                                                                  |
|-----------------------|---------------------|----------------------------------------------------------------------------------------------------------------------------------------------------------------------------------------------------------------------------------------------------------------------------------------------|---------------------------------------------------------------------------------------------------------------------------------------------------------------------------------------|
| Friend of the Fair    | \$10.00 - \$99.00   | • Class sponsor; Junior Fair,<br>School Fair, Homecraft,<br>Photography, Baby Photo<br>Contest etc.                                                                                                                                                                                          | <ul><li>Listed in Glencoe Fair prize book</li><li>Posted on Glencoe Fair website</li></ul>                                                                                            |
| Yellow Ribbon         | \$100.00 - \$249.00 | <ul> <li>Class Sponsor; Livestock,<br/>Parade</li> <li>Program Sponsor: Junior Fair,<br/>School Fair, Homecraft,<br/>Photography, Ag. In the<br/>Classroom, Ambassador, Hill-<br/>Billy Hustle</li> <li>4-H Show (dairy, horse, swine,<br/>sheep, beef)</li> <li>Kids Draw Prizes</li> </ul> | <ul> <li>Listed in Glencoe Fair prize book</li> <li>Posted on Glencoe Fair website</li> <li>Recognized at Opening<br/>Ceremonies on partnership<br/>slideshow</li> </ul>              |
| White Ribbon          | \$250.00 - \$499.00 | • Program Sponsor: Junior Fair,<br>School Fair, Homecraft,<br>Photography, Ag. In the<br>Classroom, Ambassador, 4-H                                                                                                                                                                          | <ul> <li>Listed in Glencoe Fair prize book</li> <li>Posted on Glencoe Fair website</li> <li>Recognized on site signage at fair</li> </ul>                                             |
| Blue Ribbon           | \$500.00 - \$999.00 | <ul> <li>Class Sponsor, Demo Derby</li> <li>Entertainment, Fair Dance,<br/>Children Entertainment.</li> </ul>                                                                                                                                                                                | <ul> <li>Listed in Glencoe Fair prize book</li> <li>Posted on Glencoe Fair website</li> <li>Recognized on site signage at fair</li> <li>Receive one complimentary day pass</li> </ul> |

| Partnership<br>Levels | Value                 | Partnership Possibilities                                                                                    | Return On Investment                                                                                                                                                                                                                                                                                                                                                                      |
|-----------------------|-----------------------|--------------------------------------------------------------------------------------------------------------|-------------------------------------------------------------------------------------------------------------------------------------------------------------------------------------------------------------------------------------------------------------------------------------------------------------------------------------------------------------------------------------------|
| Red Ribbon            | \$1000.00 - \$1499.00 | • Show ring sponsor; beef,<br>dairy, sheep/swine, horse                                                      | <ul> <li>Listed in Glencoe Fair prize book</li> <li>Posted on Glencoe Fair website</li> <li>Recognized on site signage at fair</li> <li>Receive two complimentary day passes</li> </ul>                                                                                                                                                                                                   |
| Reserve Champion      | \$1500.00 - \$2499.00 | <ul> <li>Naming rights to fair feature<br/>event; Entertainment stage,<br/>Ag Awareness, Kidszone</li> </ul> | <ul> <li>Listed in Glencoe Fair prize book</li> <li>Posted on Glencoe Fair website</li> <li>Recognized on site signage at fair</li> <li>Receive four complimentary day passes</li> </ul>                                                                                                                                                                                                  |
| Grand Champion        | \$2500.00 - \$4999.00 | • Overall event sponsor,<br>naming right; Livestock<br>competition, Entertainment                            | <ul> <li>Listed in Glencoe Fair prize book</li> <li>Posted on Glencoe Fair website</li> <li>Recognized on site signage at fair</li> <li>Receive two complimentary<br/>weekend passes &amp; one midway<br/>wristbands</li> </ul>                                                                                                                                                           |
|                       |                       |                                                                                                              | <ul> <li>Banner displayed at fair<br/>(supplied by partner)</li> <li>Certificate of Appreciation</li> </ul>                                                                                                                                                                                                                                                                               |
| Supreme<br>Champion   | \$5000 and over       | • Multiple areas of<br>involvement throughout the<br>event, with many level of<br>exposure                   | <ul> <li>Listed in Glencoe Fair prize book</li> <li>Posted on Glencoe Fair website</li> <li>Recognized on site signage at fair</li> <li>Receive four complimentary<br/>weekend passes &amp; two midway<br/>wristbands</li> <li>Banner displayed at fair (supplied<br/>by partner)</li> <li>One complimentary tradeshow<br/>booth in arena</li> <li>Certificate of Appreciation</li> </ul> |